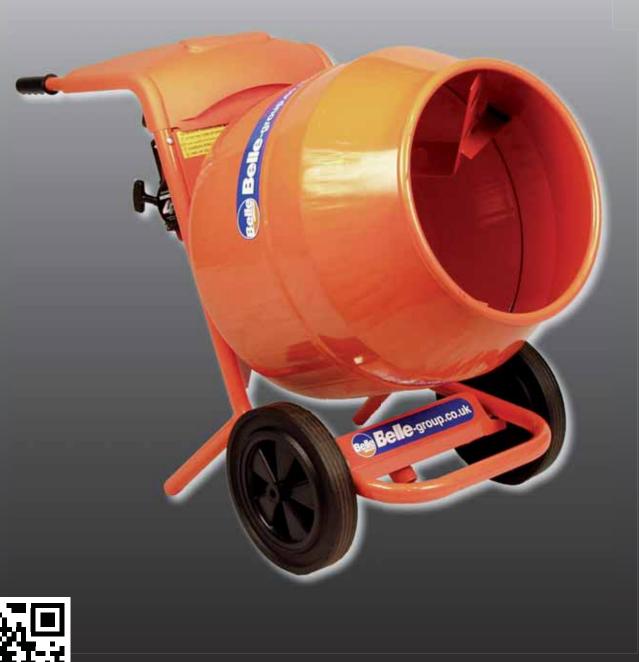

# **Minimix 150 Cement Mixer**

Minimix 150
Heavy Duty, Professional
Tip-Up Cement Mixer

No.1 for Light Construction Equipment, Scaffolding, Wheelbarrows
ALTRAD... Belle... BarOmix... FORT.

.. Richa

www.ALTRAD-Belle.com
Plettac...

- » Compact and portable for easy transportation.
- » Mixes a full barrow load of concrete or mortar.
- » Complete with barrow height swivel and stand.
- » Full thermal overload protection.
- » Proven robust and durable design.
- » Extra thick drum with quick mix paddles.
- » Heavy-duty sealed cast gearbox for longer life.
- » Large choice of engines and electric motors to suit the user.

## Minimix 150

| (ltr)   | 130  |
|---------|------|
| (ltr)   | 90   |
| (rpm)   | 24   |
| (mm)    | 597  |
| (mm)    | 890  |
| (mm)    | 1211 |
| (dB(A)) | 107  |