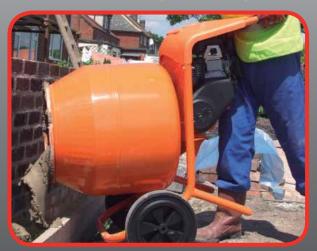

# **Minimix 150 Cement Mixer**

Minimix 150
Heavy Duty, Professional
Tip-Up Cement Mixer

No.1 for Light Construction Equipment, Scaffolding, Wheelbarrows
ALTRAD... Belle... BarOmix... FORT.

.. Richa

www.ALTRAD-Belle.com
Plettac...

- » Compact and portable for easy transportation.
- » Mixes a full barrow load of concrete or mortar.
- » Complete with barrow height swivel and stand.
- » Full thermal overload protection.
- » Proven robust and durable design.
- » Extra thick drum with quick mix paddles.
- » Heavy-duty sealed cast gearbox for longer life.
- » Large choice of engines and electric motors to suit the user.

### **Minimix 150 230v**

(Type) Electric (Hp/kW) 0.75/0.55 (kg) 55.5

Barrow Height Tipping

Balanced Design Ensures Control When Tipping

**Rapid Mix Drum Paddles** 

ALTRAD Belle Head Office, Sheen, Nr. Buxton, Derbyshire, SK17 0EU
Tel: (+44) 01298 84606 Fax: (+44) 01298 84722 Email: sales@belle-group.co.uk
www.ALTRAD-Belle.com