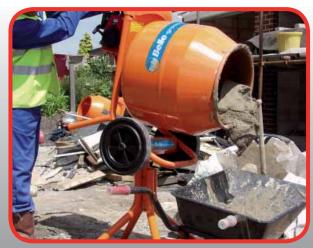

- » Compact and portable for easy transportation.
- » Mixes a full barrow load of concrete or mortar.
- » Complete with barrow height swivel and stand.
- » Full thermal overload protection.
- » Proven robust and durable design.
- » Extra thick drum with quick mix paddles.
- » Heavy-duty sealed cast gearbox for longer life.
- » Large choice of engines and electric motors to suit the user.